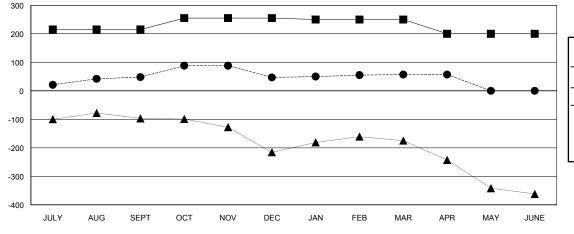

### GOALS AND ACTUAL MEMBERS CUMULATIVE

| ■ ■ MEMBER GROWTH NET GOAL        |  |
|-----------------------------------|--|
| - O - MEMBER GROWTH ACTUAL        |  |
| - A - LAST YEAR MEMBERSHIP ACTUAL |  |
|                                   |  |
|                                   |  |
|                                   |  |