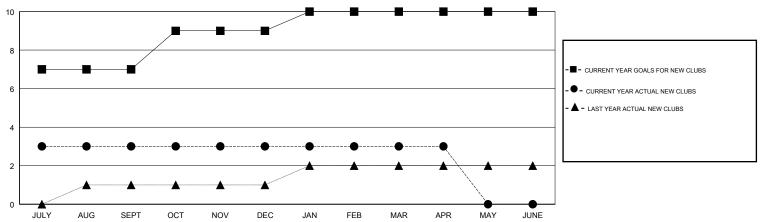

7             | 3         | 0             | JULY/AUG/SEPT         | 215                       | 141                     | 89                                           |
| OCT/NOV/DEC           | 2             | 0         | 2             | OCT/NOV/DEC           | 40                        | 58                      | 56                                           |
| JAN/FEB/MAR           | 1             | 0         | 0             | JAN/FEB/MAR           | -5                        | 22                      | 12                                           |
| APR/MAY/JUNE          | 0             | 0         | 0             | APR/MAY/JUNE          | -50                       | 12                      | 11                                           |

#### GOALS AND ACTUAL NEW CLUBS CUMULATIVE



### GOALS AND ACTUAL MEMBERS CUMULATIVE



| ■ ■ MEMBER GROWTH NET GOAL        |  |
|-----------------------------------|--|
| - O - MEMBER GROWTH ACTUAL        |  |
| - A - LAST YEAR MEMBERSHIP ACTUAL |  |
|                                   |  |
|                                   |  |
|                                   |  |

| DROPPED CLUBS: 2 |     |
|------------------|-----|
| DROPPED MEMBERS  |     |
| DECEASED         | 8   |
| CLUB CANCELLED   | 32  |
| OTHER            | 128 |
| TOTAL            | 168 |

| 33 CLUBS OF 67 ADDED 1 OR MORE |  |
|--------------------------------|--|
| NEW MEMBERS                    |  |
|                                |  |
|                                |  |
|                                |  |

| Women Percentage Fiscal Year Goal: 35% |